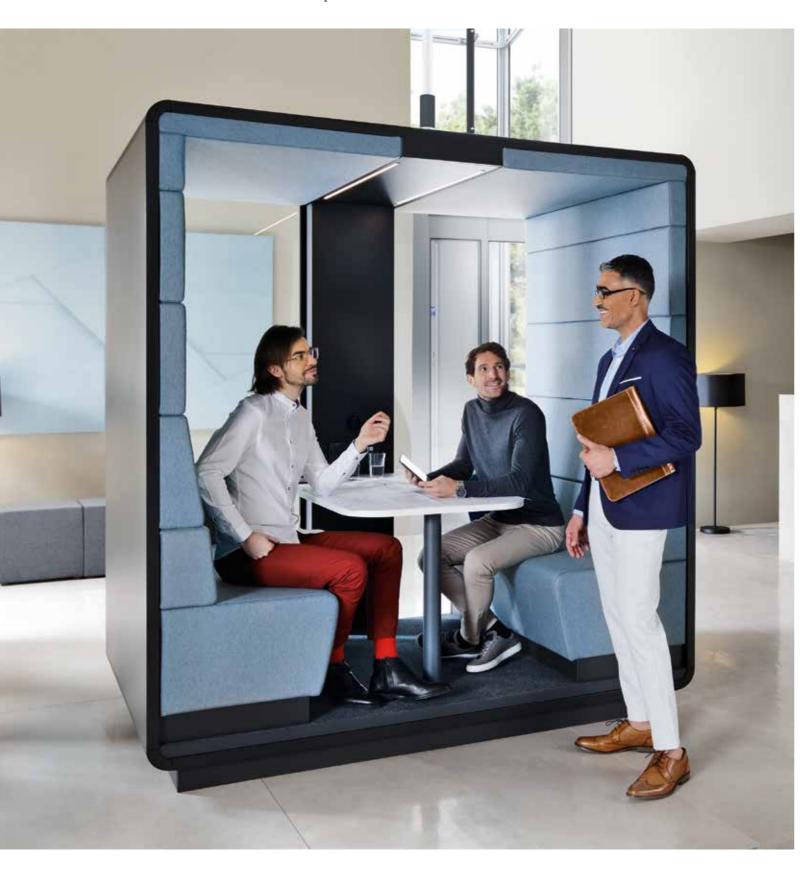

## HushHybrid

## For better video conferences and hybrid work.

HushHybrid is a solution dedicated to focused individual work and longer video conferences, as well as online training and webinars. The cabin has a comfortable, soft seat that helps to maintain an upright body position, and the mounted handle allows you to hang an all-in-one computer or a monitor.

Focused wor that require concentration