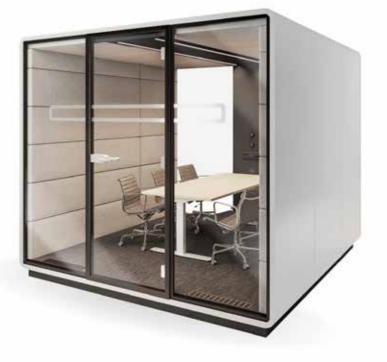

## HushWork

# HushWork acoustic office pod is an ideal, 1-person space for deep work and heads-down tasks.

With ample power sockets and strong wifi signal, connection is never lost. It creates a comfortable workspace allowing individuals to detach from bustling environments and office noise.

#### **HushWork Dimensions**

1600w x 1300d x 2300h mm