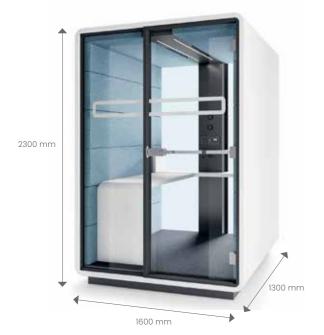

al smooth lighting and ventilation rotary knobs
- **8.** Power module (power+USB+RJ45)
- **9.** Laminated front and back acoustic glass panels
- 10. Leveling feet
- 11. Removable front panel for pallet jack

# Why is HushWork a unique office solution?

### mobility.

The HushWork pod has been cleverly designed so it can be relocated without having to disassemble.

#### dimensions.

With a footprint of less than two square meters, HushWork easily fits almost any office space.

#### acoustics.

The upholstery and double glazed door with acoustic film absorbs sound for a quiet space, conducive to concentration.

### ergonomics.

Manual height-adjustment system for dynamic sit/stand working with a smooth transition between desk heights.

#### **HushWork Dimensions**

1600w x 1300d x 2300h mm



#### **HushWork.Sit&Stand Dimensions**

1600w x 1300d x 2300h mm





## HushHybrid





## For better video conferences and hybrid work.

HushHybrid is a solution dedicated to focused individual work and longer video conferences, as well as online training and webinars. The cabin has a comfortable, soft seat that helps to maintain an upright body position, and the mounted handle allows you to hang an all-in-one computer or a monitor.











Focused wor that require concentration

#### **HushPhone Dimensions**

1244w x 900d x 2230h mm



- 1. LED ceiling light run by motion sensor
- 2. Efficient ventilation run by motion sensor
- **3.** Tempered, laminated acoustic glass door with high quality handle and hinges
- **4.** Anti-collison glass manifestation safety sticker
- **5.** Lamina