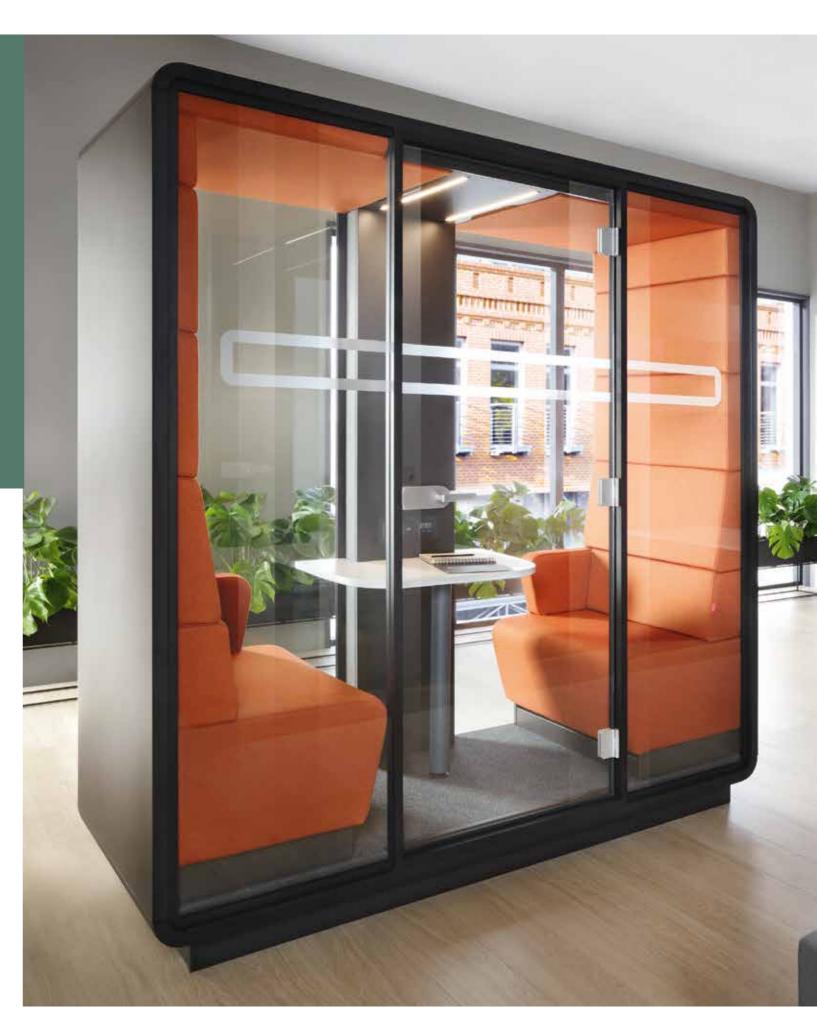

### HushTwin is comprised of two conjoined pods, each with its own sofa, desk, lighting, and ventilation.

HushTwin is larger than hushPhone but smaller than hushWork; both 'halves' provide the essential amount of space to work. For teams who need multiple private work areas in their small office, hushTwin delivers in its efficient use of space.

Confidentia telephone conversation

#### **HushTwin Dimensions**

2150w x 900d x 2300h mm

- 1. Led ceiling light with dimmer
- **2.** Ventilation system activated by a presence sensor
- **3.** Anti-collision door marking
- **4.** Laminated acoustic glass rear wall
- **5.** Tempered, laminated acoustic glass door with high quality handle
- **6.** Acoustic lined fabric panels
- **7.** Independent, manual smooth lighting ventilation rotary knobs
- 8. Power module (power+USB+RJ45)
- 9. Two upholstered benches
- 10. Leveling feet
- 11. Removable front panel for pallet jack