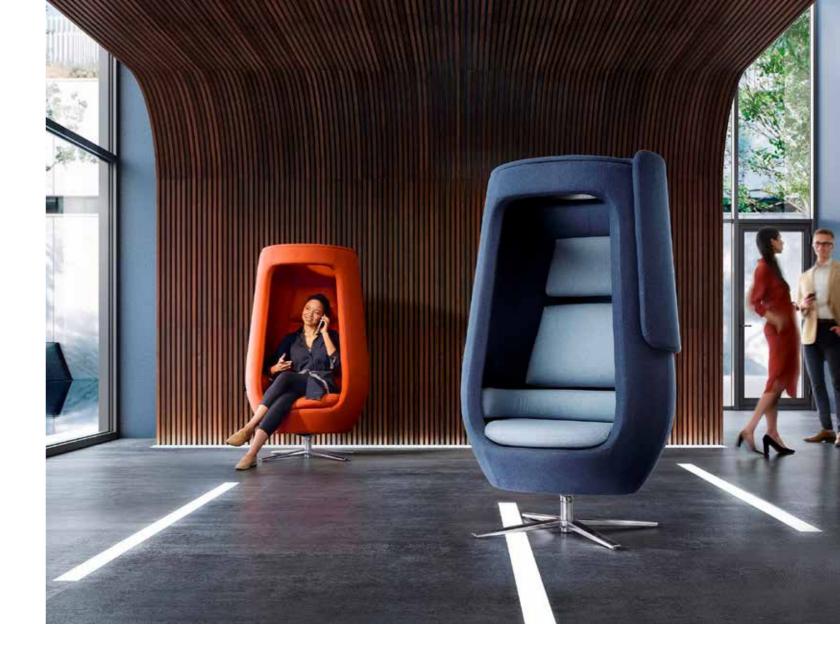

## All Lounge Chair

## A modern, designer, futuristic and functional lounge chair.

Available in closed version – All – and open – All.open. It allows you to create your own private space, where you can escape from the day's hustle and bustle. At the same time, the All provides the comfort associated with luxury and a unique experience that will enrich your working day and those moments of relaxation.

**All Dimensions** 870w x 940d x 1650h mm

**All Open Dimensions** 870w x 940d x 1600h mm

- **1.** The entire frame of the lounge chair is made of plywood.
- 2. The interior is upholstered in high-quality Italian wool.
- **3.** Inside, a seatpad, armrest, backrest, and headrest are formed as separate modular elements.
- **4.** All's Sliding front panel allows the user to detach from the surrounding environment
- 5. Built-in USB port.
- **6.** Four-star, chrome-plated swivel base.