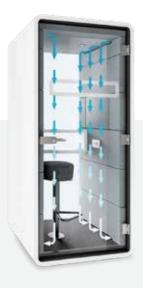

# Efficient ventilation

Effective ventilation affects both the well-being and efficiency of activities, as well as the maximisation of safety of booth use.

The fast exchange of air ensures the safety and comfort of use. The replaced air is fresh and free from contamination.