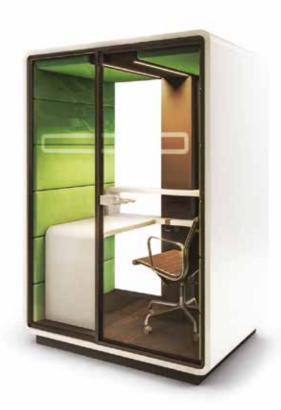

#### **HushPhone Dimensions**

1000w x 900d x 2230h mm

- 1. LED light with motion sensor
- 2. Ventilation with motion sensor
- 3. Power module (1 power, 2 USB)
- **4.** Tempered, laminated acoustic glass door with high quality handle
- 5. Acoustic glass rear wall
- **6.** Ergonomic shelf/storage
- 7. Fold-away laptop table
- 8. Acoustic lined fabric panels
- 9. Integral carpeted floor
- 10. Optional floor mounted stool
- 11. Leveling feet
- 12. Anti-collision door marking
- 13. Integrated castors

## HushWork

# HushWork acoustic office pod is an ideal, 1-person space for deep work and heads-down tasks.

With ample power sockets and strong wifi signal, connection is never lost. It creates a comfortable workspace allowing individuals to detach from bustling environments and office noise.