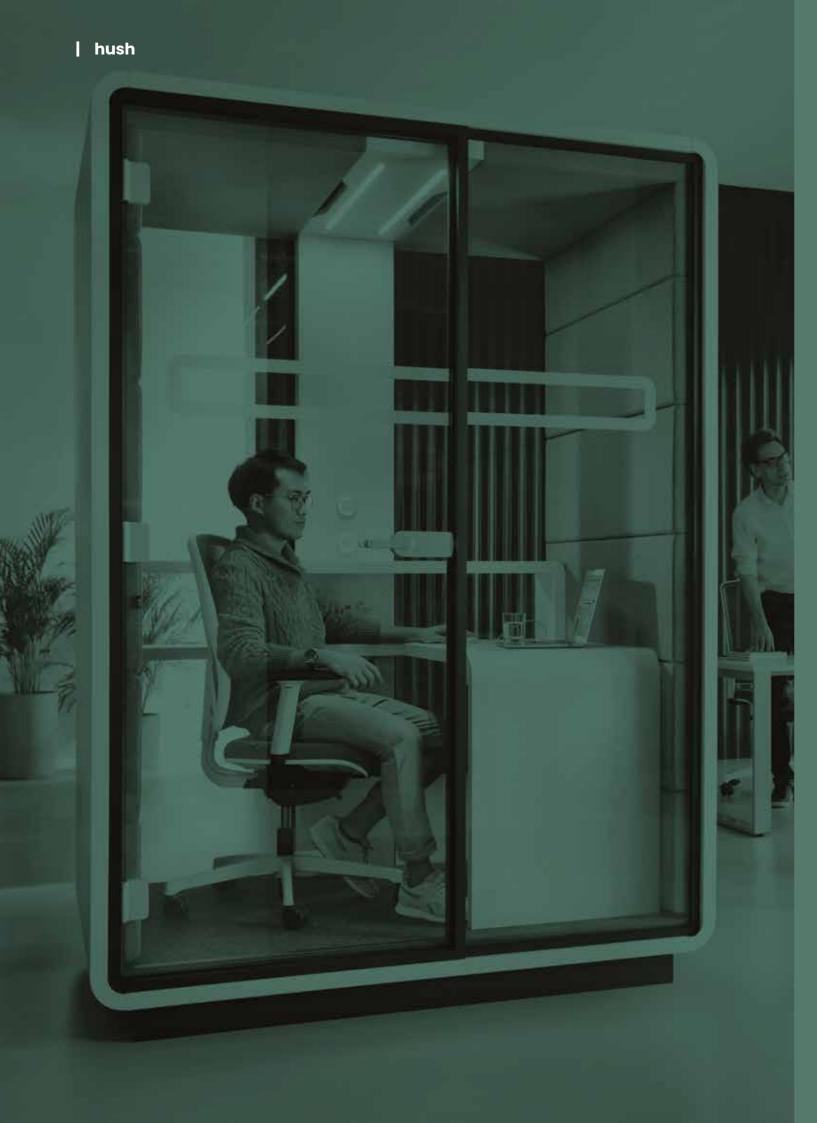

# HushWork acoustic office pod is an ideal, 1-person space for deep work and heads-down tasks.

With ample power sockets and strong wifi signal, connection is never lost. It creates a comfortable workspace allowing individuals to detach from bustling environments and office noise.

- 1. Led ceiling light with dimmer
- 2. Option to add Bluetooth speaker
- **3.** Ventilation system activated by a presence sensor
- **4.** Anti-collision door marking
- **5.** Tempered, laminated acoustic glass door with high quality handle
- **6.** Desk with manual adjustment height range 670-1250 mm / 26-49 in
- 7. Independent, manual smooth lighting and ventilation rotary knobs
- **8.** Power module (power+USB+RJ45)
- **9.** Laminated front and back acoustic glass panels
- 10. Leveling feet
- 11. Removable front panel for pallet jack