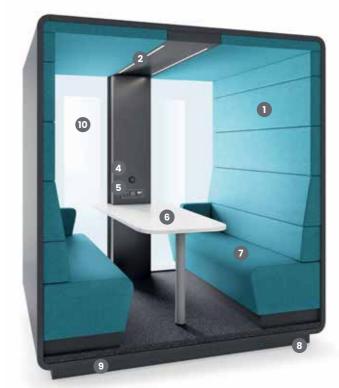

#### **HushTwin Dimensions**

2150w x 900d x 2300h mm

- 1. Led ceiling light with dimmer
- **2.** Ventilation system activated by a presence sensor
- **3.** Anti-collision door marking
- **4.** Laminated acoustic glass rear wall
- **5.** Tempered, laminated acoustic glass door with high quality handle
- **6.** Acoustic lined fabric panels
- **7.** Independent, manual smooth lighting ventilation rotary knobs
- 8. Power module (power+USB+RJ45)
- 9. Two upholstered benches
- 10. Leveling feet
- 11. Removable front panel for pallet jack

- **1.** Anti-collision door marking
- **2.** Tempered, laminated acoustic glass door high quality handle
- 3. Laminated front and back acoustic glass panels
- **4.** Acoustic lined fabric panels
- 5. Led ceiling light with dimmer
- **6.** Ventilation system activated by a presence sensor
- 7. Option to hang a TV screen on the central panel
- **8.** Independent, manual smooth lighting and ventilation rotary knobs
- **9.** Power module (power+USB+RJ45)
- 10. Two upholstered benches
- 11. Removable front panel for pallet jack
- 12. Leveling feet