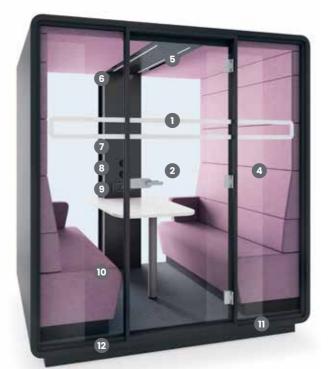

#### **HushTwin Dimensions**

2150w x 900d x 2300h mm

- 1. Led ceiling light with dimmer
- **2.** Ventilation system activated by a presence sensor
- **3.** Anti-collision door marking
- **4.** Laminated acoustic glass rear wall
- **5.** Tempered, laminated acoustic glass door with high quality handle
- **6.** Acoustic lined fabric panels
- **7.** Independent, manual smooth lighting ventilation rotary knobs
- 8. Power module (power+USB+RJ45)
- 9. Two upholstered benches
- 10. Leveling feet
- 11. Removable front panel for pallet jack