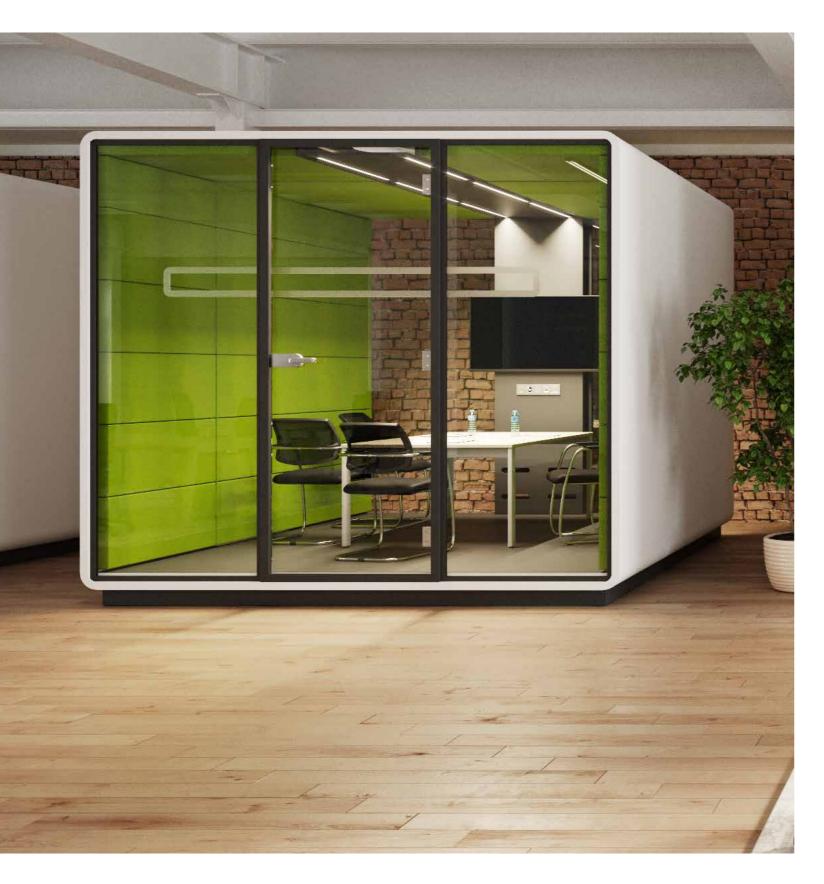

# Important meetings deserve convenient space. HushMeet.L is the perfect alternative to traditional conference rooms.

Hush Meet L provides a large acoustic pod created for meetings where up to 8 people can comfortably meet. The large floorspace allows you to build your perfect meeting pod.

Highly I

Highly private meetings

Formal meetings

#### **HushMeet.L Dimensions**

2600w x 1800-3600d x 2300h mm

- 1. Laminated front and back acoustic glass panels
- **2.** Tempered, laminated acoustic glass door with high quality handle
- **3.** Acoustic lined fabric panels
- 4. Led ceiling light with dimmer
- **5.** Ventilation system activated by a presence sensor
- **6.** Option to hang a TV screen on the central panel
- **7.** Independent, manual smooth lighting and ventilation rotary knobs
- 8. Power module (power+USB+rJ45)
- 9. Optional conference table
- 10. Removable front panel for pallet jack
- 11. Leveling feet
- 12. Anti-collision door marking