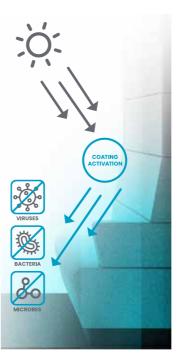

# Anti-virus coating

All surfaces in Hush booths that are often touched have been coated with a thin nano-photocatalyst coating that counteracts the development of viruses and microbes.

Under the influence of light, both natural and artificial, the coating acquires disinfecting properties. This disinfecting process is continuous and lasts no less than 12 months from the moment the coating is applied.

#### Why is it a safe solution?

The coating is durable and stays at least 12 months on the surface.

The nanoparticles do not tear off from the surface even under abrasion, scratching, and surface cleaning. Make sure that you follow the rules of cleaning and care of Hush booths.

The nano-layer eliminates over 80% of viruses, bacteria and fungi on the surface it covers (99.9% under laboratory conditions).

It prevents the growth of fungi and moulds, neutralises spores, and destroys pathogens due to its anti-virus and anti-microbial properties.

The product is harmless, odourless and completely neutral to human health. Research confirms that nanoparticles are not absorbed through the skin and are, therefore, completely safe for humans.

The product has a positive toxicological opinion, positive results of the control of air in a room as well as certificates (compliance with PN-EN 1040 and 1275; ISO 22196:201).