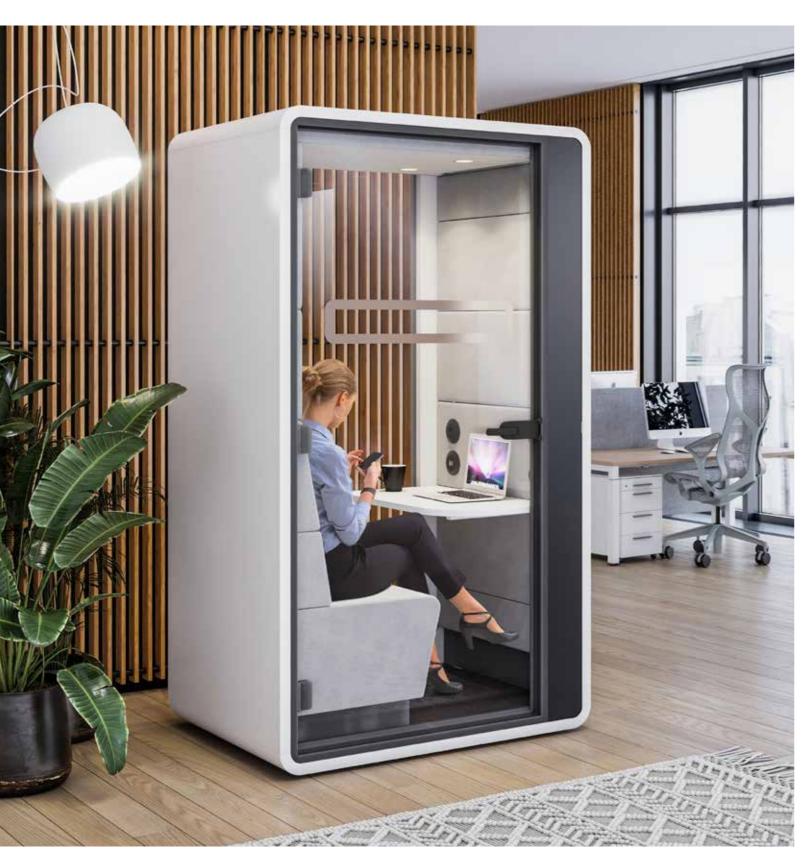

## HushPhone

# Office phone calls have never been so comfortable with HushPhone.

By creating space for solo phone calls or virtual meetings the HushPhone makes a shared space personal. Thoughtfully designed to offer the flexibility of a soundproof room that can be assembled and placed anywhere you see fit.