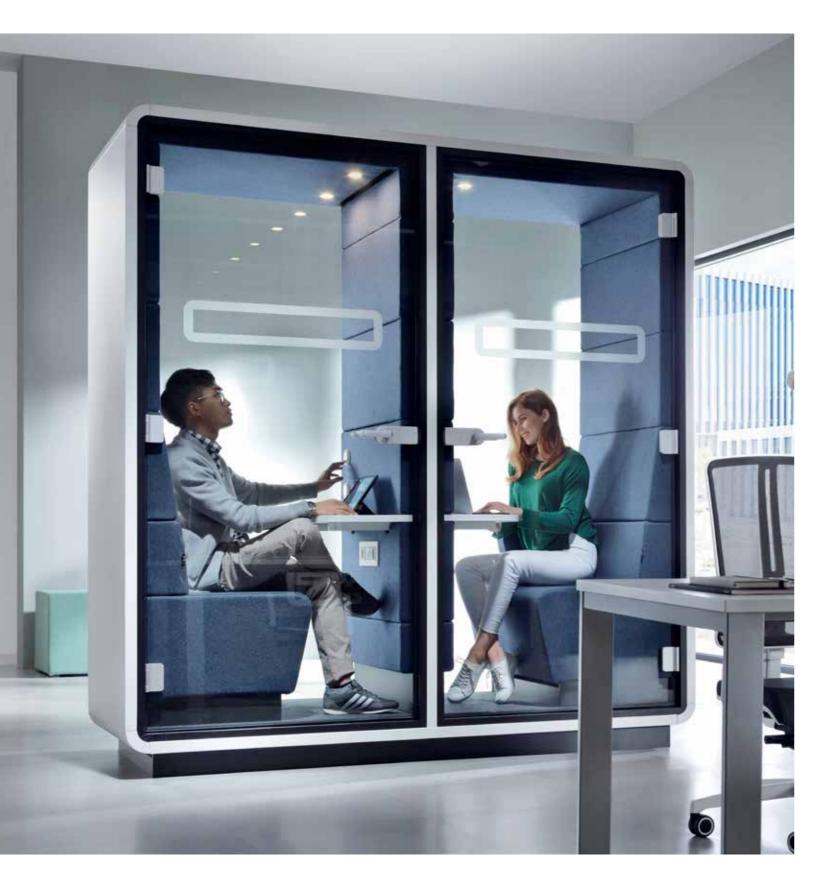

## HushTwin

### HushTwin is comprised of two conjoined pods, each with its own sofa, desk, lighting, and ventilation.

HushTwin is larger than hushPhone but smaller than hushWork; both 'halves' provide the essential amount of space to work. For teams who need multiple private work areas in their small office, hushTwin delivers in its efficient use of space.

#### **HushTwin Dimensions**

2150w x 900d x 2300h mm

- 1. Led ceiling light with dimmer
- **2.** Ventilation system activated by a presence sensor
- **3.** Anti-collision door marking
- **4.** Laminated acoustic glass rear wall
- **5.** Tempered, laminated acoustic glass door with high quality handle
- **6.** Acoustic lined fabric panels
- **7.** Independent, manual smooth lighting ventilation rotary knobs
- 8. Power module (power+USB+RJ45)
- 9. Two upholstered benches
- 10. Leveling feet
- 11. Removable front panel for pallet jack