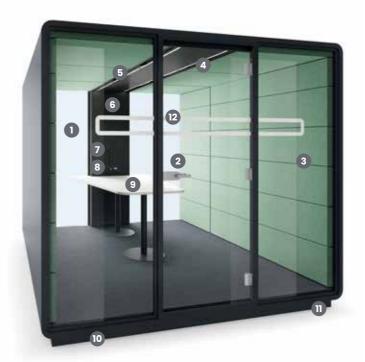

#### **HushPhone Dimensions**

1000w x 900d x 2230h mm

- 1. LED light with motion sensor
- 2. Ventilation with motion sensor
- 3. Power module (1 power, 2 USB)
- **4.** Tempered, laminated acoustic glass door with high quality handle
- 5. Acoustic glass rear wall
- **6.** Ergonomic shelf/storage
- 7. Fold-away laptop table
- 8. Acoustic lined fabric panels
- 9. Integral carpeted floor
- 10. Optional floor mounted stool
- 11. Leveling feet
- 12. Anti-collision door marking
- 13. Integrated castors