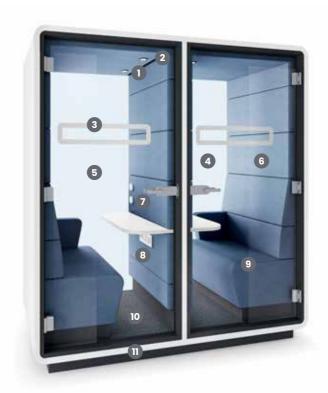

#### **HushPhone Dimensions**

1000w x 900d x 2230h mm

- 1. LED light with motion sensor
- 2. Ventilation with motion sensor
- 3. Power module (1 power, 2 USB)
- **4.** Tempered, laminated acoustic glass door with high quality handle
- 5. Acoustic glass rear wall
- **6.** Ergonomic shelf/storage
- 7. Fold-away laptop table
- 8. Acoustic lined fabric panels
- 9. Integral carpeted floor
- 10. Optional floor mounted stool
- 11. Leveling feet
- 12. Anti-collision door marking
- 13. Integrated castors