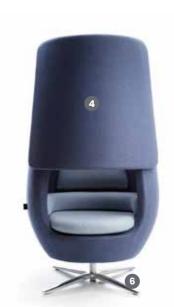

**All Dimensions** 870w x 940d x 1650h mm

**All Open Dimensions** 870w x 940d x 1600h mm

- **1.** The entire frame of the lounge chair is made of plywood.
- 2. The interior is upholstered in high-quality Italian wool.
- **3.** Inside, a seatpad, armrest, backrest, and headrest are formed as separate modular elements.
- **4.** All's Sliding front panel allows the user to detach from the surrounding environment
- 5. Built-in USB port.
- **6.** Four-star, chrome-plated swivel base.