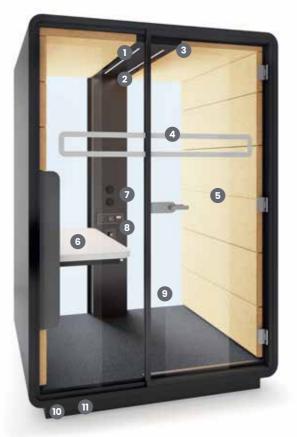

- 1. Led ceiling light with dimmer
- 2. Option to add Bluetooth speaker
- **3.** Ventilation system activated by a presence sensor
- **4.** Anti-collision door marking
- **5.** Tempered, laminated acoustic glass door with high quality handle
- **6.** Desk with manual adjustment height range 670-1250 mm / 26-49 in
- 7. Independent, manual smooth lighting and ventilation rotary knobs
- **8.** Power module (power+USB+RJ45)
- **9.** Laminated front and back acoustic glass panels
- 10. Leveling feet
- 11. Removable front panel for pallet jack

# Why is HushWork a unique office solution?

### mobility.

The HushWork pod has been cleverly designed so it can be relocated without having to disassemble.

#### dimensions.

With a footprint of less than two square meters, HushWork easily fits almost any office space.

#### acoustics.

The upholstery and double glazed door with acoustic film absorbs sound for a quiet space, conducive to concentration.

### ergonomics.

Manual height-adjustment system for dynamic sit/stand working with a smooth transition between desk heights.