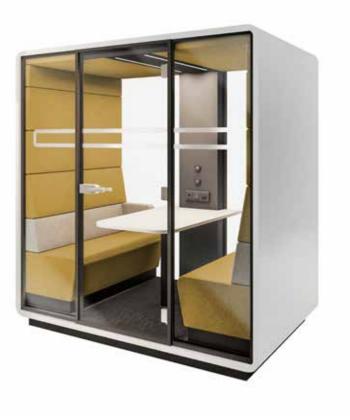

## HushMeet

# Conduct meetings in a comfortable and secure environment with advanced acoustic solutions.

The closed space provides a feeling of privacy which ensures that everyone within the HushMeet can feel at ease. The pod is an excellent alternative to small conference rooms and can be placed wherever you want.