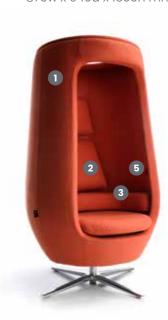

**All Dimensions** 870w x 940d x 1650h mm

**All Open Dimensions** 870w x 940d x 1600h mm

- **1.** The entire frame of the lounge chair is made of plywood.
- 2. The interior is upholstered in high-quality Italian wool.
- **3.** Inside, a seatpad, armrest, backrest, and headrest are formed as separate modular elements.
- **4.** All's Sliding front panel allows the user to detach from the surrounding environment
- 5. Built-in USB port.
- **6.** Four-star, chrome-plated swivel base.