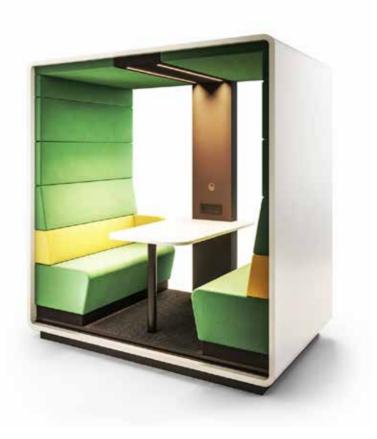

## HushTwin

### HushTwin is comprised of two conjoined pods, each with its own sofa, desk, lighting, and ventilation.

HushTwin is larger than hushPhone but smaller than hushWork; both 'halves' provide the essential amount of space to work. For teams who need multiple private work areas in their small office, hushTwin delivers in its efficient use of space.

Confidentia telephone conversation