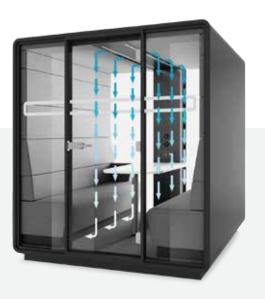

# Efficient ventilation

Effective ventilation affects both the well-being and efficiency of activities, as well as the maximisation of safety of booth use.

The fast exchange of air ensures the safety and comfort of use. The replaced air is fresh and free from contamination.