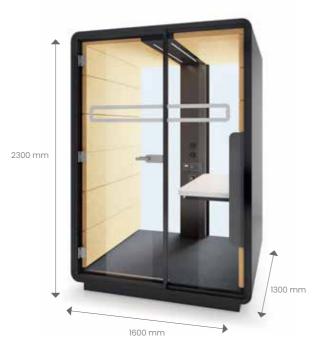

#### **HushWork Dimensions**

1600w x 1300d x 2300h mm

#### **HushWork.Sit&Stand Dimensions**

1600w x 1300d x 2300h mm