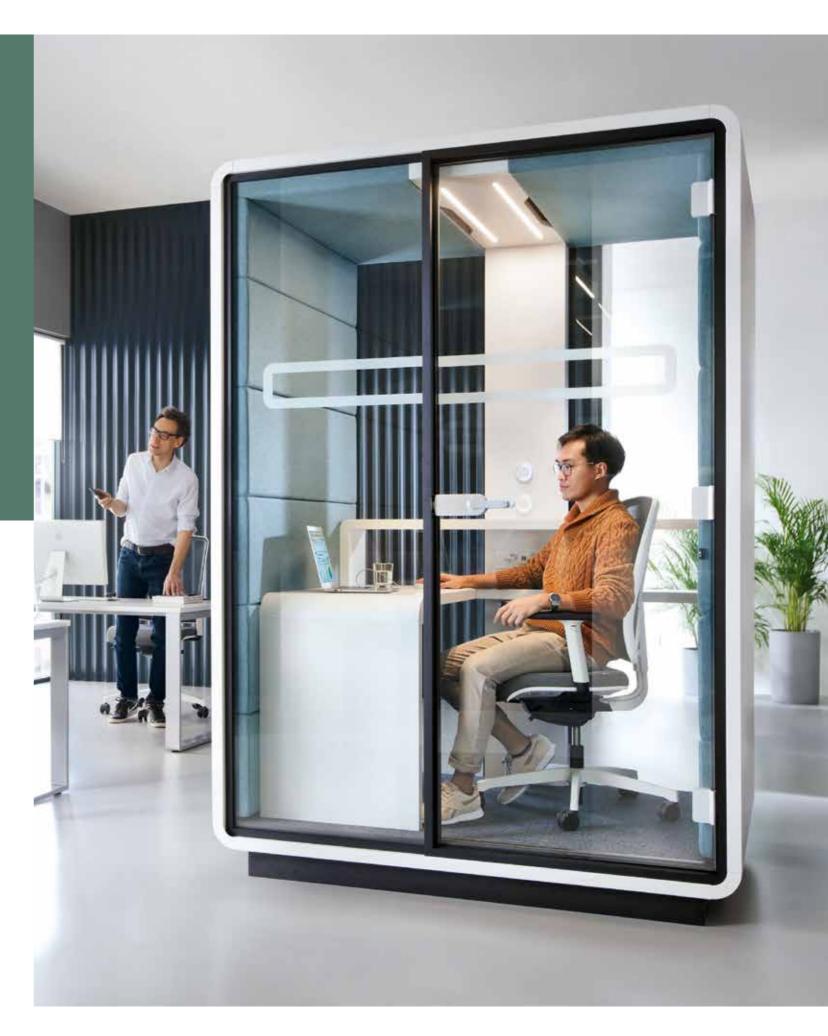

## HushWork

# HushWork acoustic office pod is an ideal, 1-person space for deep work and heads-down tasks.

With ample power sockets and strong wifi signal, connection is never lost. It creates a comfortable workspace allowing individuals to detach from bustling environments and office noise.