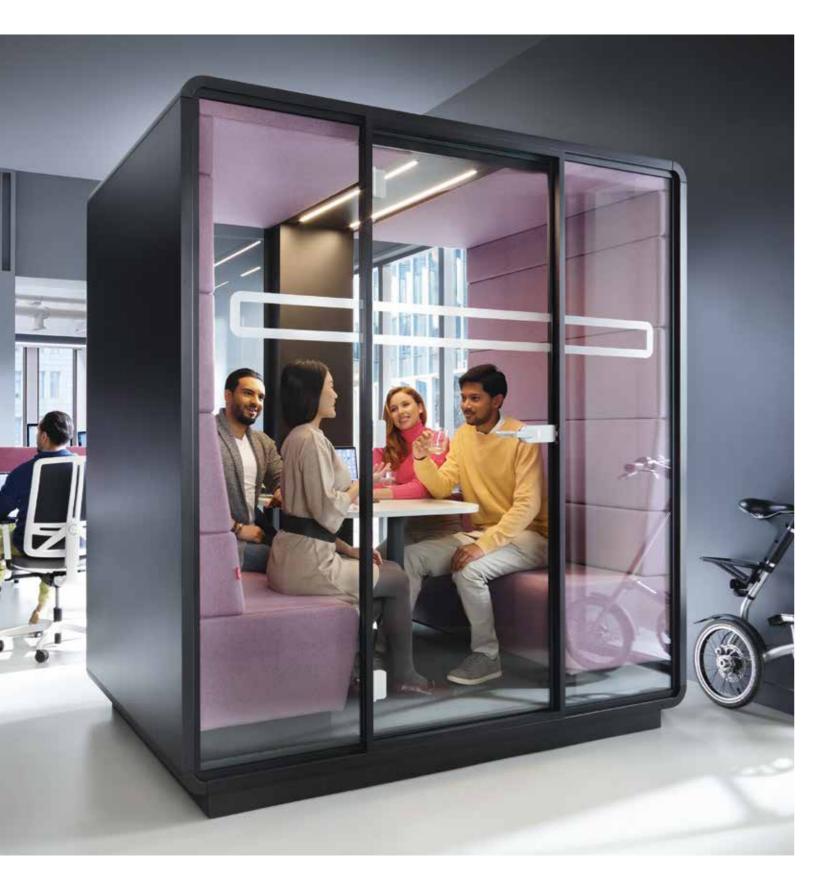

## HushTwin

### HushTwin is comprised of two conjoined pods, each with its own sofa, desk, lighting, and ventilation.

HushTwin is larger than hushPhone but smaller than hushWork; both 'halves' provide the essential amount of space to work. For teams who need multiple private work areas in their small office, hushTwin delivers in its efficient use of space.