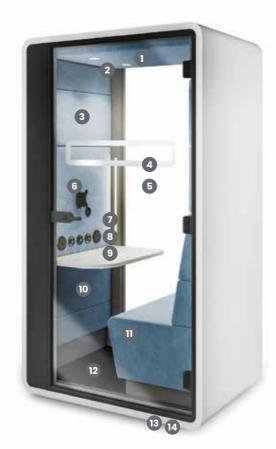

#### **HushPhone Dimensions**

1000w x 900d x 2230h mm

- 1. LED light with motion sensor
- 2. Ventilation with motion sensor
- 3. Power module (1 power, 2 USB)
- **4.** Tempered, laminated acoustic glass door with high quality handle
- 5. Acoustic glass rear wall
- **6.** Ergonomic shelf/storage
- 7. Fold-away laptop table
- 8. Acoustic lined fabric panels
- 9. Integral carpeted floor
- 10. Optional floor mounted stool
- 11. Leveling feet
- 12. Anti-collision door marking
- 13. Integrated castors