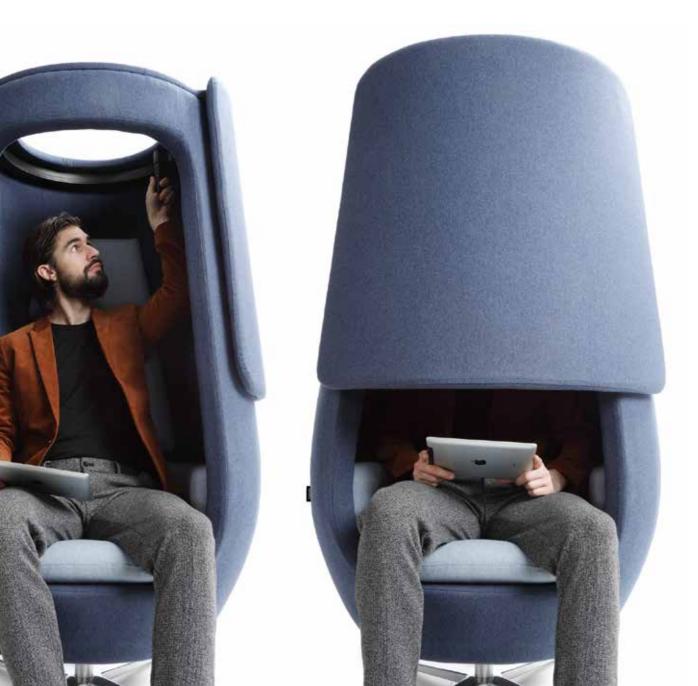

## All Lounge Chair

## A modern, designer, futuristic and functional lounge chair.

Available in closed version – All – and open – All.open. It allows you to create your own private space, where you can escape from the day's hustle and bustle. At the same time, the All provides the comfort associated with luxury and a unique experience that will enrich your working day and those moments of relaxation.

**All Dimensions** 870w x 940d x 1650h mm

**All Open Dimensions** 870w x 940d x 1600h mm

- **1.** The entire frame of the lounge chair is made of plywood.
- 2. The interior is upholstered in high-quality Italian wool.
- **3.** Inside, a seatpad, armrest, backrest, and headrest are formed as separate modular elements.
- **4.** All's Sliding front panel allows the user to detach from the surrounding environment
- 5. Built-in USB port.
- **6.** Four-star, chrome-plated swivel base.