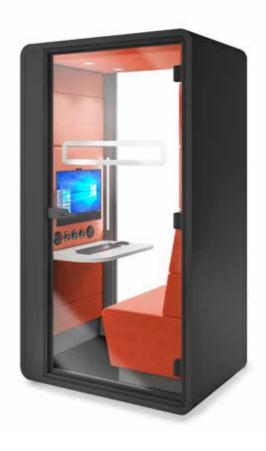

## HushPhone

# Office phone calls have never been so comfortable with HushPhone.

By creating space for solo phone calls or virtual meetings the HushPhone makes a shared space personal. Thoughtfully designed to offer the flexibility of a soundproof room that can be assembled and placed anywhere you see fit.

#### **HushPhone Dimensions**

1000w x 900d x 2230h mm

- 1. LED light with motion sensor
- 2. Ventilation with motion sensor
- 3. Power module (1 power, 2 USB)
- **4.** Tempered, laminated acoustic glass door with high quality handle
- 5. Acoustic glass rear wall
- **6.** Ergonomic shelf/storage
- 7. Fold-away laptop table
- 8. Acoustic lined fabric panels
- 9. Integral carpeted floor
- 10. Optional floor mounted stool
- 11. Leveling feet
- 12. Anti-collision door marking
- 13. Integrated castors