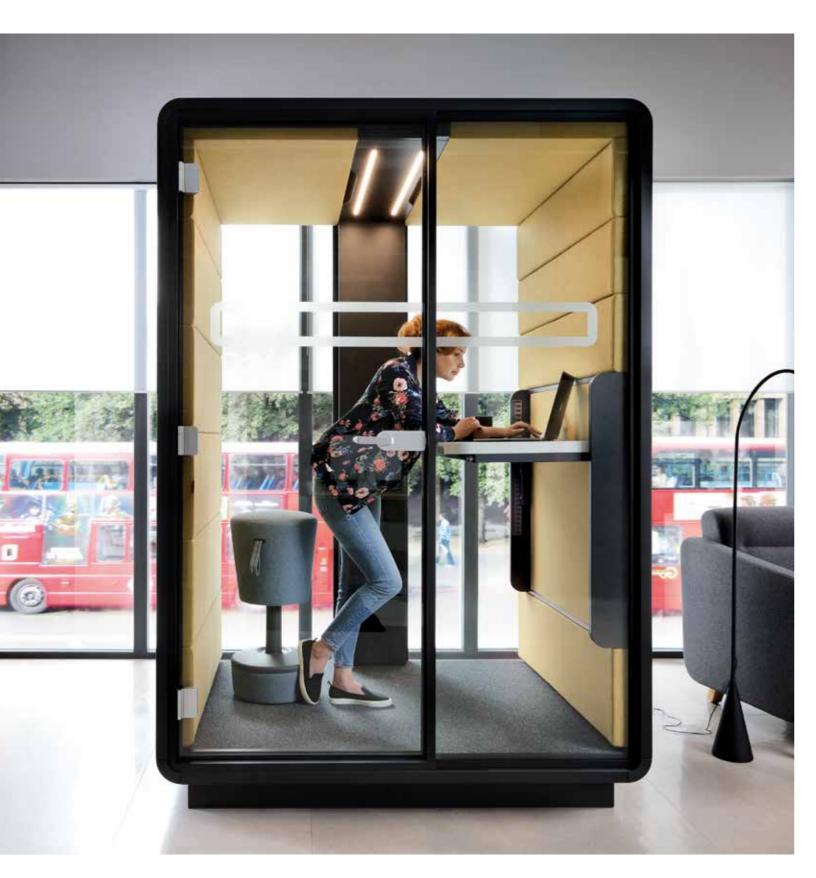

## HushHybrid

## For better video conferences and hybrid work.

HushHybrid is a solution dedicated to focused individual work and longer video conferences, as well as online training and webinars. The cabin has a comfortable, soft seat that helps to maintain an upright body position, and the mounted handle allows you to hang an all-in-one computer or a monitor.

Focused wor that require concentration