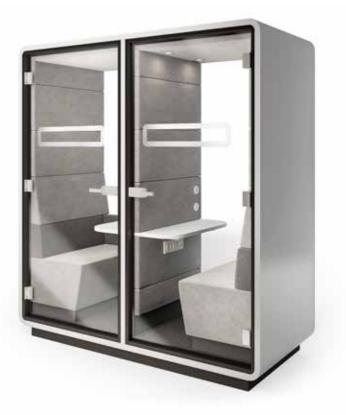

## HushTwin

### HushTwin is comprised of two conjoined pods, each with its own sofa, desk, lighting, and ventilation.

HushTwin is larger than hushPhone but smaller than hushWork; both 'halves' provide the essential amount of space to work. For teams who need multiple private work areas in their small office, hushTwin delivers in its efficient use of space.

#### **HushTwin Dimensions**

2150w x 900d x 2300h mm

- 1. Led ceiling light with dimmer
- **2.** Ventilation system activated by a presence sensor
- **3.** Anti-collision door marking
- **4.** Laminated acoustic glass rear wall
- **5.** Tempered, laminated acoustic glass door with high quality handle
- **6.** Acoustic lined fabric panels
- **7.** Independent, manual smooth lighting ventilation rotary knobs
- 8. Power module (power+USB+RJ45)
- 9. Two upholstered benches
- 10. Leveling feet
- 11. Removable front panel for pallet jack