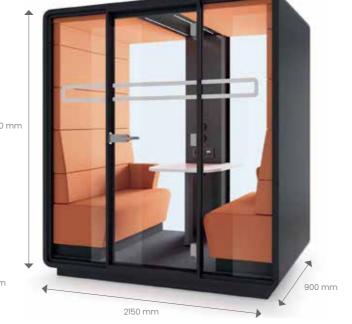

#### **HushTwin Dimensions**

2150w x 900d x 2300h mm

- 1. Led ceiling light with dimmer
- **2.** Ventilation system activated by a presence sensor
- **3.** Anti-collision door marking
- **4.** Laminated acoustic glass rear wall
- **5.** Tempered, laminated acoustic glass door with high quality handle
- **6.** Acoustic lined fabric panels
- **7.** Independent, manual smooth lighting ventilation rotary knobs
- 8. Power module (power+USB+RJ45)
- 9. Two upholstered benches
- 10. Leveling feet
- 11. Removable front panel for pallet jack