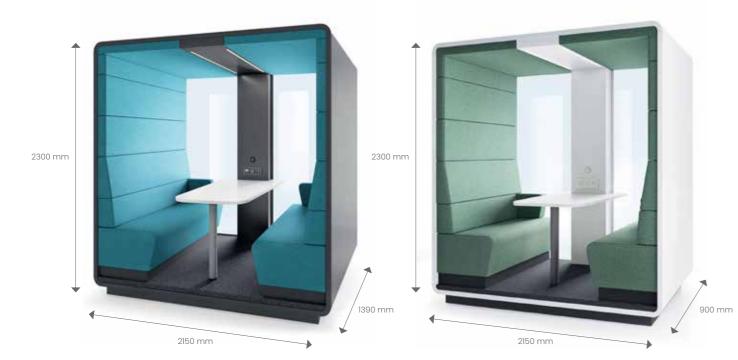

#### **HushMeet Dimensions**

2150w x 1390d x 2300h mm

#### **HushMeet.S Dimensions**

2150w x 900d x 2300h mm