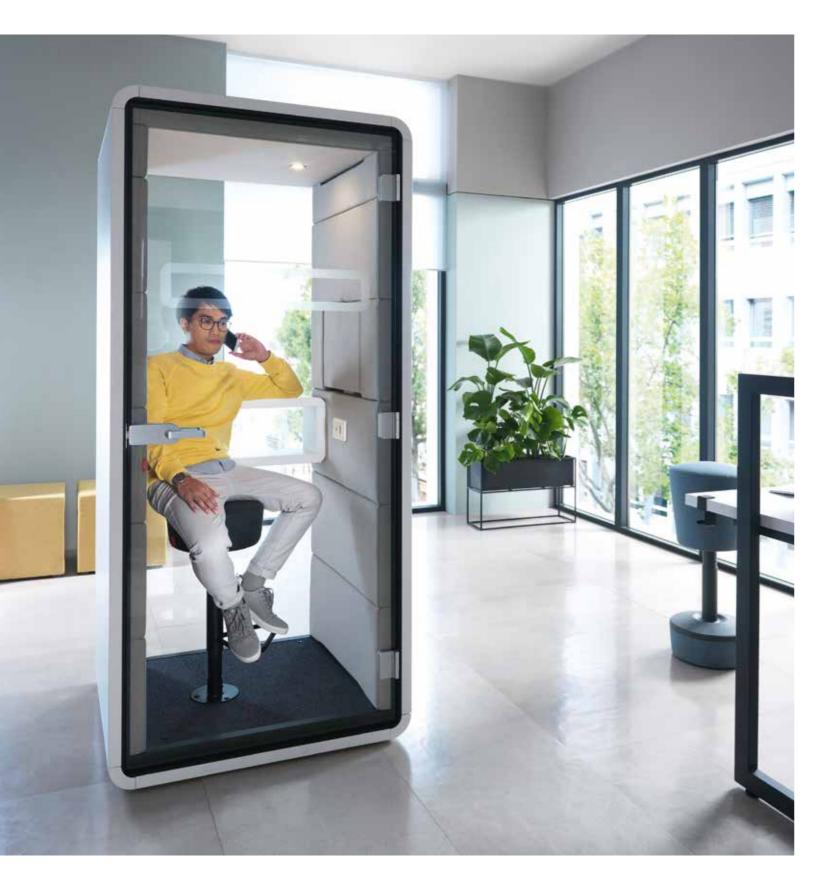

## HushPhone

# Office phone calls have never been so comfortable with HushPhone.

By creating space for solo phone calls or virtual meetings the HushPhone makes a shared space personal. Thoughtfully designed to offer the flexibility of a soundproof room that can be assembled and placed anywhere you see fit.

Confidential telephone conversations

#### **HushPhone Dimensions**

1000w x 900d x 2230h mm

- 1. LED light with motion sensor
- 2. Ventilation with motion sensor
- 3. Power module (1 power, 2 USB)
- **4.** Tempered, laminated acoustic glass door with high quality handle
- 5. Acoustic glass rear wall
- **6.** Ergonomic shelf/storage
- 7. Fold-away laptop table
- 8. Acoustic lined fabric panels
- 9. Integral carpeted floor
- 10. Optional floor mounted stool
- 11. Leveling feet
- 12. Anti-collision door marking
- 13. Integrated castors