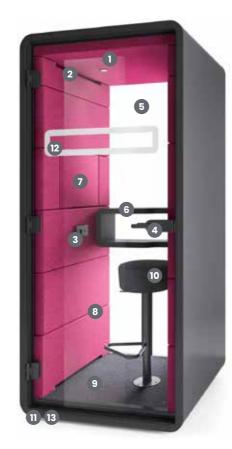

#### **HushPhone Dimensions**

1000w x 900d x 2230h mm

- 1. LED light with motion sensor
- 2. Ventilation with motion sensor
- 3. Power module (1 power, 2 USB)
- **4.** Tempered, laminated acoustic glass door with high quality handle
- 5. Acoustic glass rear wall
- **6.** Ergonomic shelf/storage
- 7. Fold-away laptop table
- 8. Acoustic lined fabric panels
- 9. Integral carpeted floor
- 10. Optional floor mounted stool
- 11. Leveling feet
- 12. Anti-collision door marking
- 13. Integrated castors