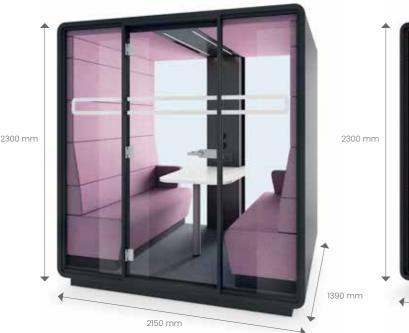

7. Option to hang a TV screen on the central panel
- **8.** Independent, manual smooth lighting and ventilation rotary knobs
- **9.** Power module (power+USB+RJ45)
- 10. Two upholstered benches
- 11. Removable front panel for pallet jack
- 12. Leveling feet

# Why is HushMeet a unique office solution?

### mobility.

The HushMeet pod has been cleverly designed so it be relocated without having to disassemble.

#### acoustics.

The upholstery and double glazed door with acoustic film effectively absorb sound.

### facilities.

HushMeet is an independent space powered by electricity, providing comfortable conditions during meetings.

#### dimensions.

Its compact footprint only occupies the space needed for two standard workstations.

#### **HushMeet Dimensions**

2150w x 1390d x 2300h mm



#### **HushMeet.S Dimensions**

2150w x 900d x 2300h mm





## **Hush**Meet.L





# Important meetings deserve convenient space. HushMeet.L is the perfect alternative to traditional conference rooms.

Hush Meet L provides a large acoustic pod created for meetings where up to 8 people can comfortably meet. The large floorspace allows you to build your perfect meeting pod.







Highly I

Highly private meetings

Formal meetings



#### **HushMeet.L Dimensions**

2600w x 1800-3600d x 2300h mm



- 1. Laminated front and back acoustic glass panels
- **2.** Tempered, laminated acoustic glass door with high quality handle
- **3.** Acoustic lined fabric panels
- 4. Led ceiling light with dimmer
- **5.** Ventilation system activated by a presence sensor
- **6.** Option to hang a TV screen on